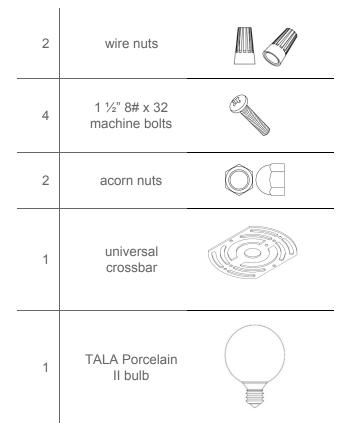

CTRICAL CODES, ORDINANCES, AND THE NATIONAL ELECTRICAL CODE (NEC).

FOR YOUR SAFETY AND PROPER OPERATION OF LUMINAIRE, READ AND UNDERSTAND ALL INSTRUCTIONS COMPLETELY BEFORE COMMENCING INSTALLATION OF THIS LUMINAIRE.

CAREFULLY UNPACK THE LUMINAIRE AND INSPECT FOR DAMAGE.

THIS PRODUCT IS RATED FOR ONE 75W MAX, E26 BULB.

SAVE THESE INSTRUCTIONS FOR FUTURE REFERENCE.

#### CAUTION

THIS PRODUCT SHOULD BE INSTALLED ONLY BY A LICENSED ELECTRICIAN.

#### WARNING

THE ELECTRICITY MUST BE TURNED OFF AT THE MAIN FUSE BOX BEFORE INSTALLING THIS LUMINAIRE. TURNING POWER OFF USING THE LIGHT SWITCH MAY NOT BE SUFFICIENT TO PREVENT ELECTRICAL SHOCK.

USE UL LISTED WIRE NUTS FOR THE WIRING CONNECTIONS IN THIS LUMINAIRE. WRAP WIRE NUT CONNECTIONS WITH UL LISTED ELECTRICAL TAPE.

# Included components



WORKSTEAD

## Pendant

Assembly and mounting instructions

## Mounting Assembly



## Step 1

Step 3

to the ceiling.

Step 2

Shut off the main electrical supply to the junction box from the fuse box/circuit breaker. Turning power off at the switch is not sufficient.

Tuck the wiring into the junction box. Carefully align

the two holes in the canopy with the mounting plate

screws and then slip the canopy over the mounting plate screws. Attach and tighten the two acorn nuts to the mounting plate screws to secure the lighting fixture Locate junction box in the ceiling. Attach the mounting plate to the junction box using the junction box screws.

#### Step 4

Install bulb. Return power to fixture to ensure proper function.

## **Electrical Configuration**

| FROM SUPPLY