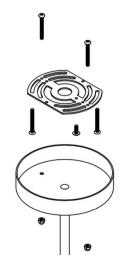

## Mounting Assembly

## Step 1

Step 3

to the ceiling.

Step 2

Shut off the main electrical supply to the junction box from the fuse box/circuit breaker. Turning power off at the switch is not sufficient.

Tuck the wiring into the junction box. Carefully align

the two holes in the canopy with the mounting plate

screws and then slip the canopy over the mounting plate screws. Attach and tighten the two acorn nuts to the mounting plate screws to secure the lighting fixture Locate junction box in the ceiling. Attach the mounting plate to the junction box using the junction box screws.